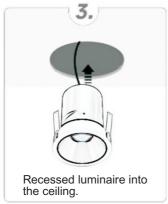

| 4 "           | ф 105x117mm | 200-240Vac | 50/60Hz   | 25W/30W           | ф 95mm       |

### Warnings

- \* Need to be installed, checked and repaired by professional electrician.
- Make sure to connect with proper voltage and install according to the instruction so that the down light will work.
- For safety purpose, cut off the power and operate after lamp cooling before installing or removing the lamp.
- Don't install the down light to the unstable ceiling or combustible materials.
- Cut off the power if there is any abnormal phenomenon.
- Do not transform the lamp or change the components.
- Do not use the lamp under the condition of direct sunlight, humidity, fog, rain and corrosive gas, explosive gas, dust, liquid.



## **Wire Connection**



# **Installation Instruction**