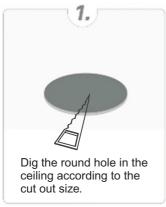

| 4 "           | ф 105x117mm | 200-240Vac | 50/60Hz   | 25W/30W           | ф 95mm       |

### Warnings

- \* Need to be installed, checked and repaired by professional electrician.
- Make sure to connect with proper voltage and install according to the instruction so that the down light will work.
- For safety purpose, cut off the power and operate after lamp cooling before installing or removing the lamp.
- Don't install the down light to the unstable ceiling or combustible materials.
- Cut off the power if there is any abnormal phenomenon.
- Do not transform the lamp or change the components.
- Do not use the lamp under the condition of direct sunlight, humidity, fog, rain and corrosive gas, explosive gas, dust, liquid.



## **Wire Connection**



# **Installation Instruction**