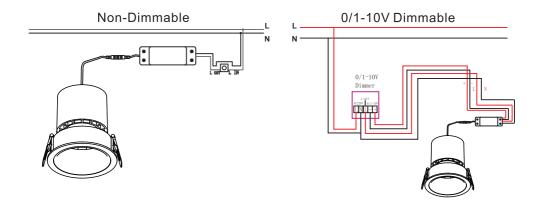

|
|                            | 4 "           | ф 105x117mm | 200-240Vac | 50/60Hz   | 25W/30W           | ф 95mm       |

### Warnings

- \* Need to be installed, checked and repaired by professional electrician.
- Make sure to connect with proper voltage and install according to the instruction so that the down light will work.
- For safety purpose, cut off the power and operate after lamp cooling before installing or removing the lamp.
- Don't install the down light to the unstable ceiling or combustible materials.
- Cut off the power if there is any abnormal phenomenon.
- Do not transform the lamp or change the components.
- Do not use the lamp under the condition of direct sunlight, humidity, fog, rain and corrosive gas, explosive gas, dust, liquid.



## **Wire Connection**



# **Installation Instruction**